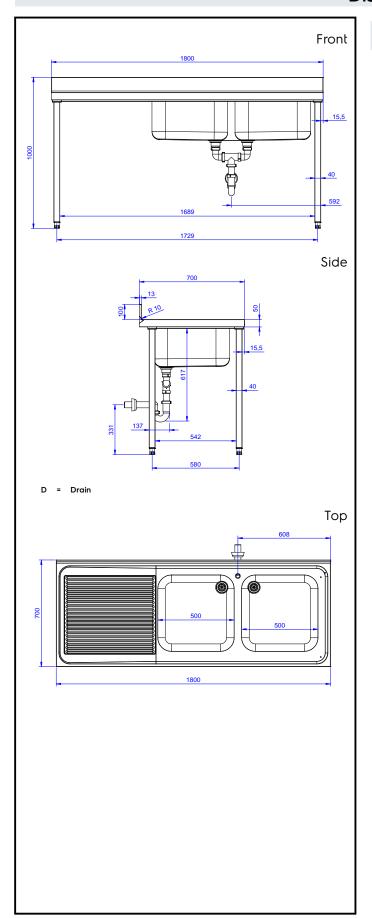

# **Key Information:**

External dimensions, Width:

132939 (EDBD1817L)

External dimensions, Depth:

External dimensions, Height:

Upstand Dimensions, Height:

Upstand Dimensions, Depth:

Upstand Dimensions, Radius:

Bowls number

1800 mm

900 mm

100 mm

13 mm

R=10

Bowl dimensions 500x500xH250

Net weight: 75 kg